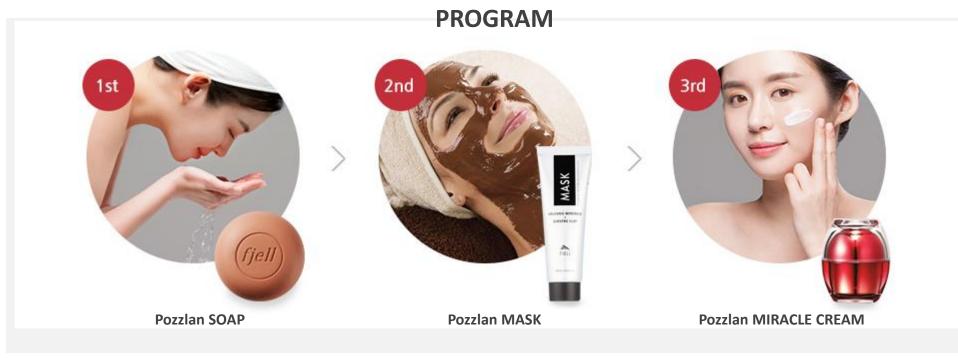

Authentic Korean mountain ginseng provides an unmatched level of nutrients skin firmness, elasticity and moisture retention. Liquid may come out during use of the product, but this is nutritious components of the product so it is safe for use.



### HOW TO USE

Apply a thick layer of skin to the face, neck, stomach, arm, leg, feet, etc. before washing the face with lukewarm water after 20 to 30 minutes, depending on the skin type.

| Directions for use | 2              |                   |
|--------------------|----------------|-------------------|
| Skin type          | Number of uses | Hours used        |
| Oily, acne         | Every 2~3 day  | 20~30 min / 1time |
| Combination, dry   | Every 1~2 day  | 20 min / 1time    |
| Sensitive          | Every 7 day    | 10~15 min / 1time |







## MASK

### POZZOLAN MINERALS GINSENG MASK PACK

POWER DETOX TECHNOLOGY Volcanic minerals+ ginseng clay Secret from the mountains

Made from purified volcanic ash clay and superfood Korean mountain ginseng, our revolutionary natural biotechnology is the most rejuvenating secret for your skin.

> 150g / e 5.07 fl. Oz MADE IN KOREA