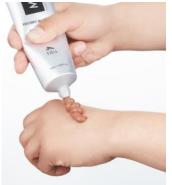

### HOW TO USE

Apply a thick layer of skin to the face, neck, stomach, arm, leg, feet, etc. before washing the face with lukewarm water after 20 to 30 minutes, depending on the skin type.

| Directions for use | 2              |                   |
|--------------------|----------------|-------------------|
| Skin type          | Number of uses | Hours used        |
| Oily, acne         | Every 2~3 day  | 20~30 min / 1time |
| Combination, dry   | Every 1~2 day  | 20 min / 1time    |
| Sensitive          | Every 7 day    | 10~15 min / 1time |